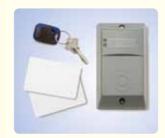

#### Additional Accessories Include

Prox-Tag Reader

Remote Control

Outdoor Siren/Strobe

XTO 600