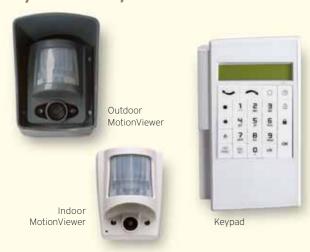

#### **System Components**

Control Panel Communicator

#### Videofied Kit Can Include

- > Outdoor MotionViewer\*
- > Indoor MotionViewer\*
- Control Panel Communicator\* with SIM card to connect to cell network
- > Keypad\*
- \*All devices are cordless and battery powered.