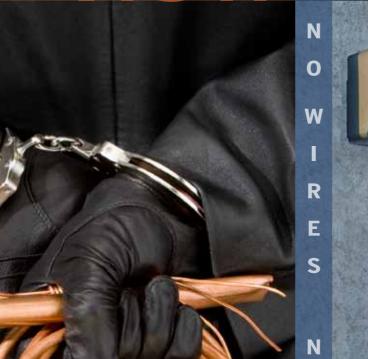

R

videofied.

- > Operates for years on a single set of batteries
- > Indoor and Outdoor cameras

Camera

Illuminators

Metal Theft
Remote Infrastructure
Construction Trailers
Construction Site

The MotionViewer™

### **TOTALLY** Wireless Video Security System

Motion activates the integrated night vision camera and sends a 10 second video of the intruder over the cell network to the monitoring station and the site manager.