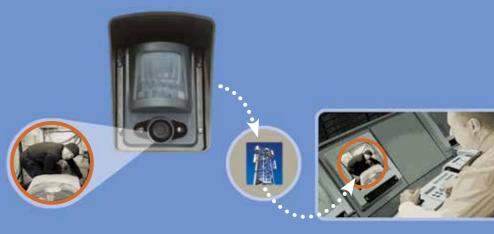

### **TOTALLY** Wireless Video Security System

Motion activates the integrated night vision camera and sends a 10 second video of the intruder over the cell network to the monitoring station and the site manager.

## Portable

Video Security Over the Cell Network