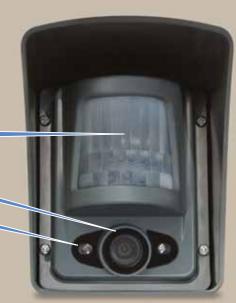

R

videofied.

- > Operates for years on a single set of batteries
- > Indoor and Outdoor cameras

Camera

Illuminators

Metal Theft
Remote Infrastructure
Construction Trailers
Construction Site

The MotionViewer™

### **TOTALLY** Wireless Video Security System

Motion activates the integrated night vision camera and sends a 10 second video of the intruder over the cell network to the monitoring station and the site manager.