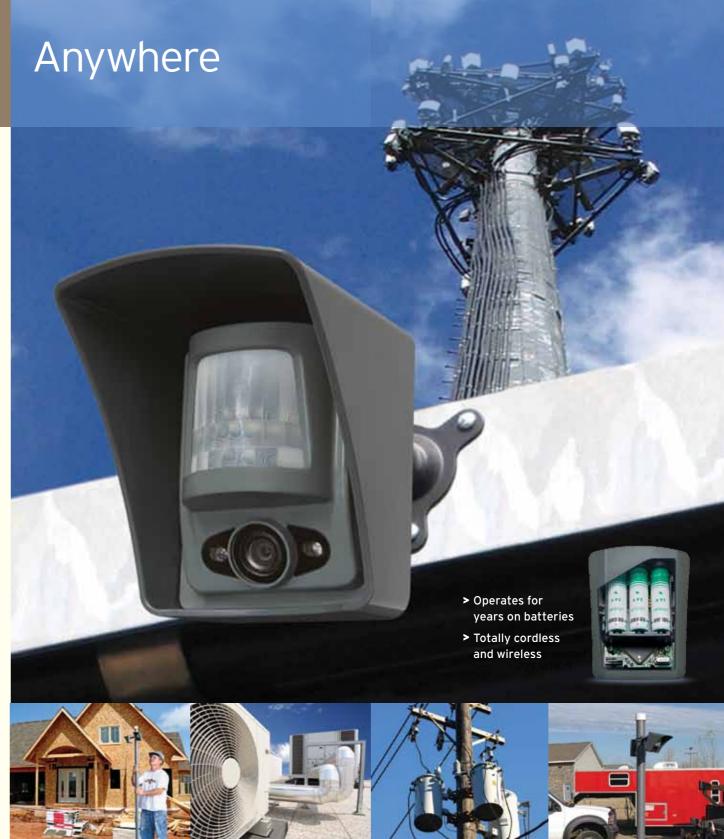

R

videofied.

- > Operates for years on a single set of batteries
- > Indoor and Outdoor cameras

Camera

Illuminators

Metal Theft
Remote Infrastructure
Construction Trailers
Construction Site

The MotionViewer™

### **TOTALLY** Wireless Video Security System

Motion activates the integrated night vision camera and sends a 10 second video of the intruder over the cell network to the monitoring station and the site manager.